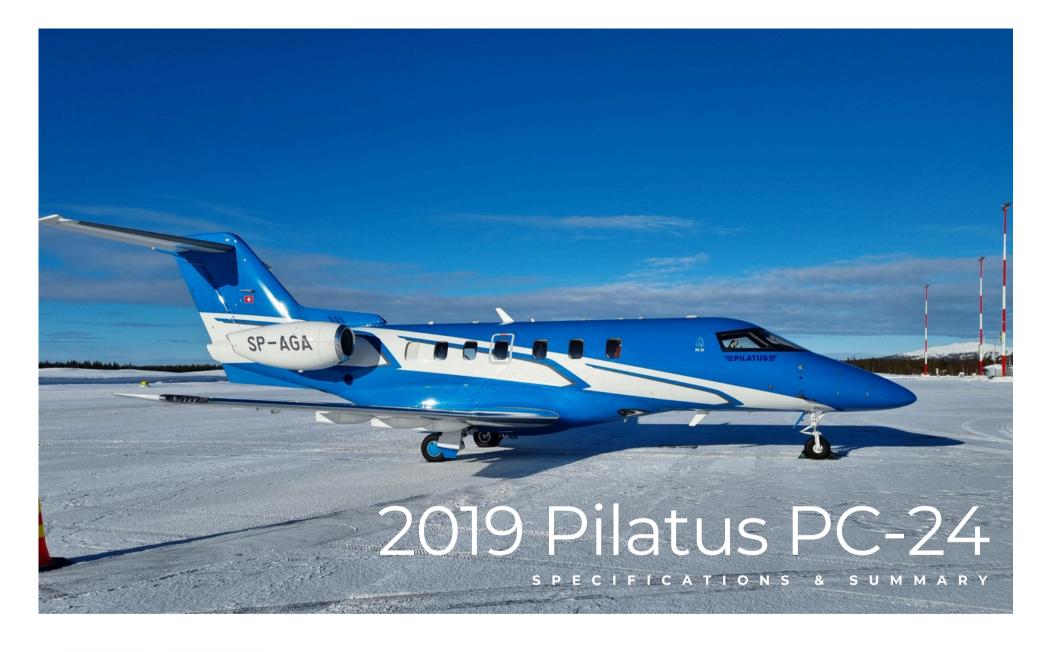

## Pilatus

PC-24

## HIGHLIGHTS

- Serial Number: 134
- TTSN: 1340 Hours
- TCSN: 995 Hours
- Certified in Both 6 Pax and 8 Pax Configurations
- All Service History Available in CAMP
- Interior Deep Cleaned Every 6 Months
- Cabin Interior Wood Veneer Protected with PPF Since New