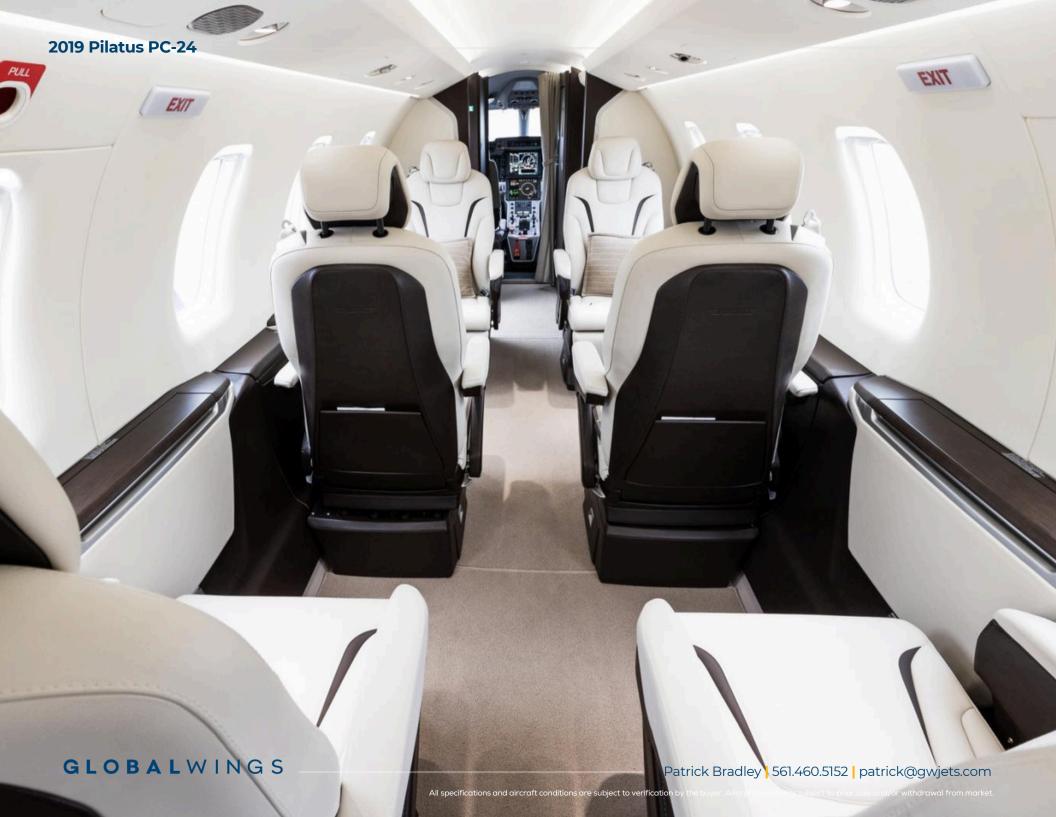

## HIGHLIGHTS

- Serial Number: 134
- TTSN: 1340 Hours
- TCSN: 995 Hours
- Certified in Both 6 Pax and 8 Pax Configurations
- All Service History Available in CAMP
- Interior Deep Cleaned Every 6 Months
- Cabin Interior Wood Veneer Protected with PPF Since New

- PILLOWS, CABIN SEAT
- AFT GALLEY RH (1 Drawer, 2 Bottles) [only in 6 pax]
- COOL BOX 21 L (in AFT RH) [only in 6 pax]
- CABIN MANAGEMENT SYSTEM incl. In Flight
- Entertainment iCMS
- BAGG. RESTRAINT, LARGE (44.5CFT)
- MASK INFANT
- COCKPIT 115VAC POWER OUTLETS
- WINDOW SHADE, COCKPIT
- CRYSTAL LOGO, ILLUMINATED
- CABIN CARPET SILENT UPGRADE
- INTERIOR EX-6S-COM-2S-1 MODULAR (8 PAX) + EX-