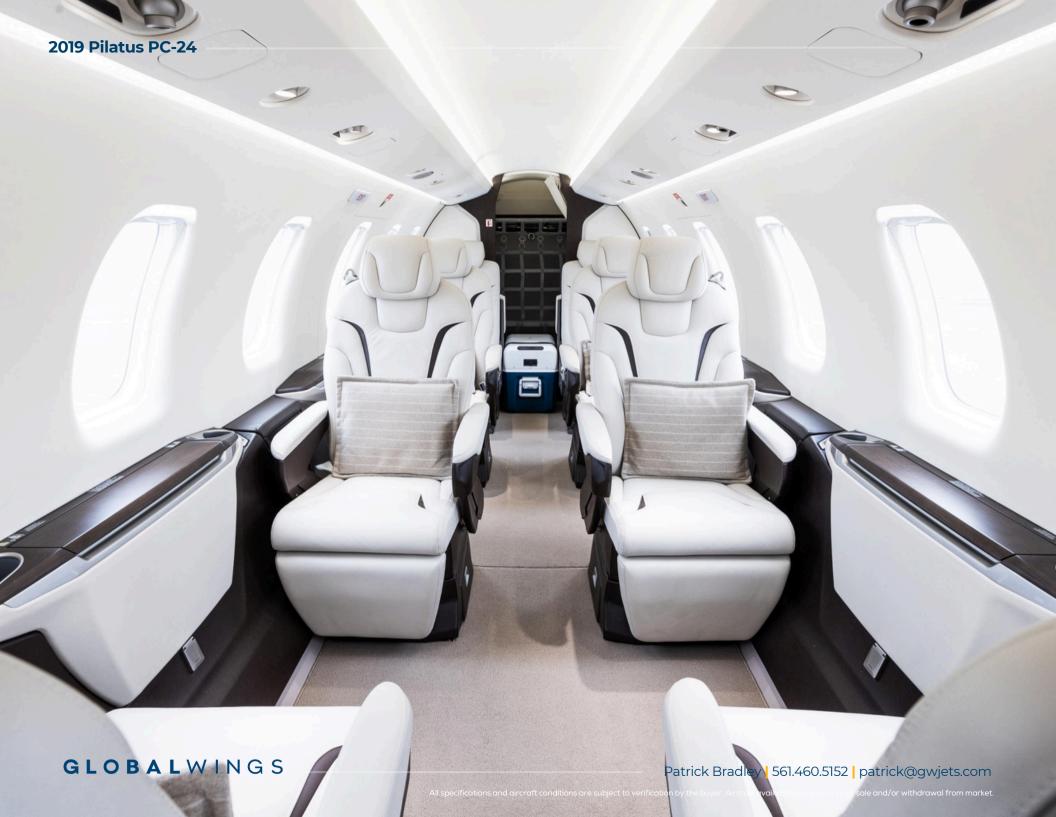

- PILLOWS, CABIN SEAT
- AFT GALLEY RH (1 Drawer, 2 Bottles) [only in 6 pax]
- COOL BOX 21 L (in AFT RH) [only in 6 pax]
- CABIN MANAGEMENT SYSTEM incl. In Flight
- Entertainment iCMS
- BAGG. RESTRAINT, LARGE (44.5CFT)
- MASK INFANT
- COCKPIT 115VAC POWER OUTLETS
- WINDOW SHADE, COCKPIT
- CRYSTAL LOGO, ILLUMINATED
- CABIN CARPET SILENT UPGRADE
- INTERIOR EX-6S-COM-2S-1 MODULAR (8 PAX) + EX-