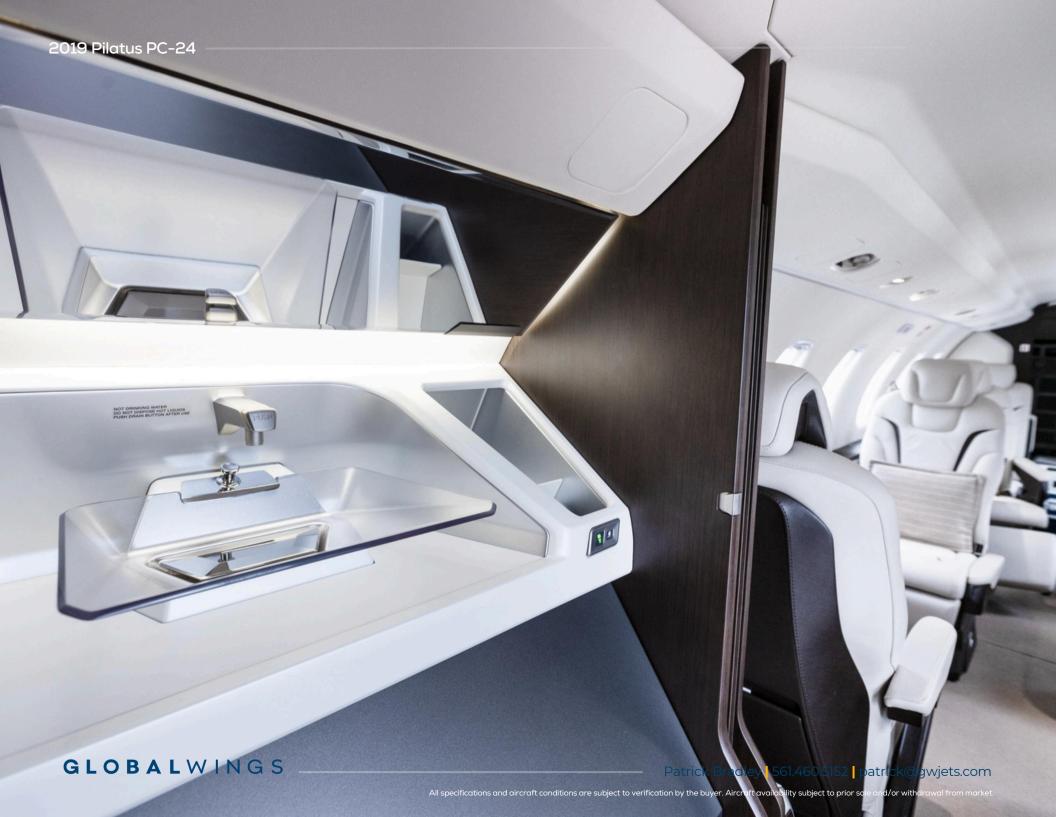

- PILLOWS, CABIN SEAT
- AFT GALLEY RH (1 Drawer, 2 Bottles) [only in 6 pax]
- COOL BOX 21 L (in AFT RH) [only in 6 pax]
- CABIN MANAGEMENT SYSTEM incl. In Flight
- Entertainment iCMS
- BAGG. RESTRAINT, LARGE (44.5CFT)
- MASK INFANT
- COCKPIT 115VAC POWER OUTLETS
- WINDOW SHADE, COCKPIT
- CRYSTAL LOGO, ILLUMINATED
- CABIN CARPET SILENT UPGRADE
- INTERIOR EX-6S-COM-2S-1 MODULAR (8 PAX) + EX-