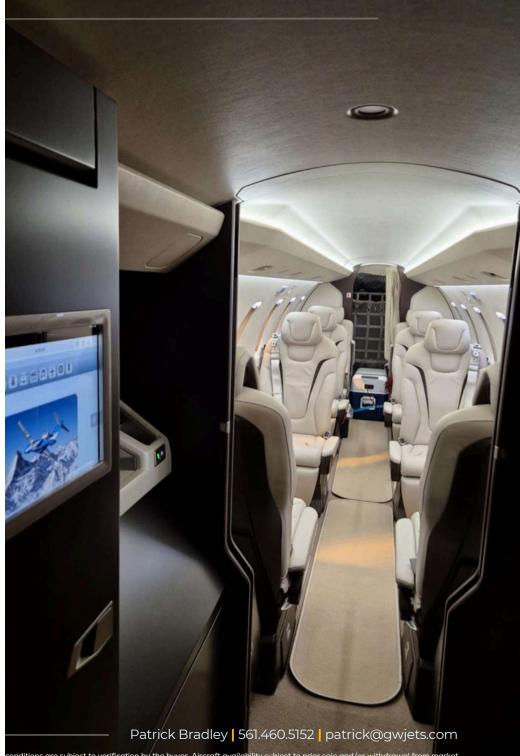

## **Avionics:**

- COCKPIT SATELLITE PHONE (SATCOM LATITUDE)
- AFIS AND ACARS
- ADS-B IN ADVANCED
- DUAL HONEYWELL CHARTLINK
- 2D AIRPORT MAPS
- STORMSCOPE (WX 500)
- WIRELESS CONNECTED FLIGHT DECK
- CVR&FDR/FC FORCE SENSOR
- 6S-1(6 PAX)
- CERT. KIT NONE (ENGLISH LABELING)
- PAINT DESIGN LINE 3
- PAINT CRYSTAL 1

- PILLOWS, CABIN SEAT
- AFT GALLEY RH (1 Drawer, 2 Bottles) [only in 6 pax]
- COOL BOX 21 L (in AFT RH) [only in 6 pax]
- CABIN MANAGEMENT SYSTEM incl. In Flight
- Entertainment iCMS
- BAGG. RESTRAINT, LARGE (44.5CFT)
- MASK INFANT
- COCKPIT 115VAC POWER OUTLETS
- WINDOW SHADE, COCKPIT
- CRYSTAL LOGO, ILLUMINATED
- CABIN CARPET SILENT UPGRADE
- INTERIOR EX-6S-COM-2S-1 MODULAR (8 PAX) + EX-