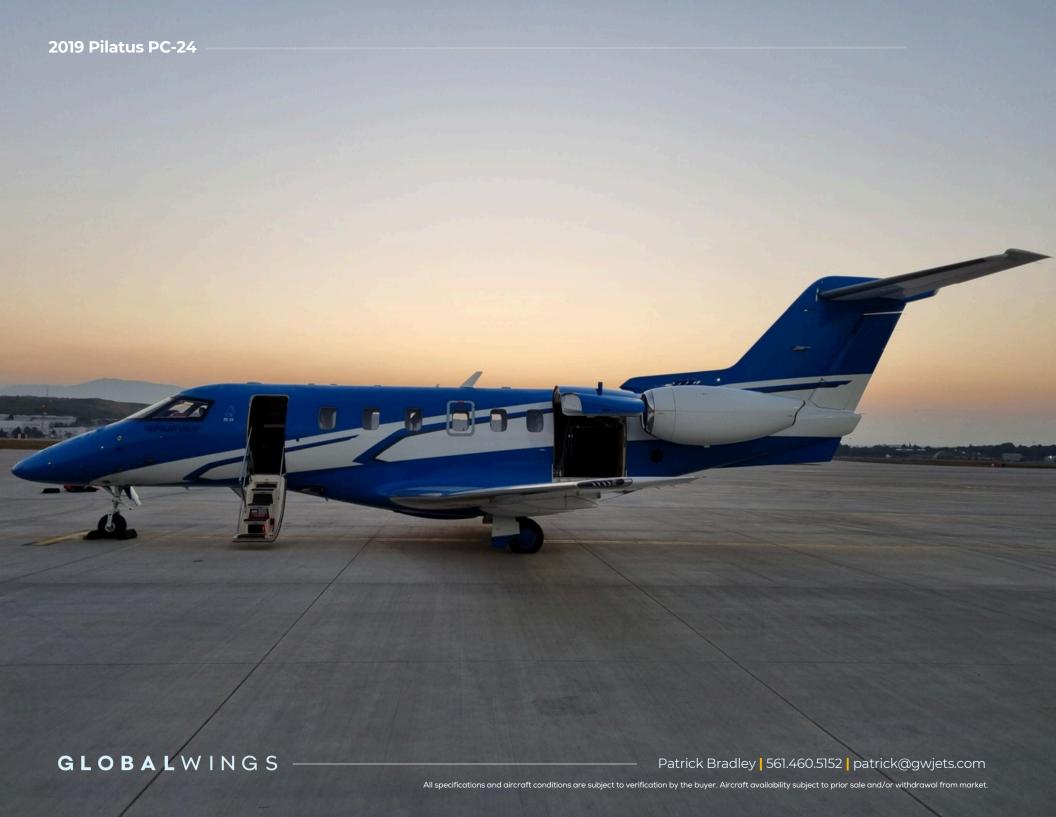

## Pilatus

PC-24

## HIGHLIGHTS

- Serial Number: 134
- TTSN: 1340 Hours
- TCSN: 995 Hours
- Certified in Both 6 Pax and 8 Pax Configurations
- All Service History Available in CAMP
- Interior Deep Cleaned Every 6 Months
- Cabin Interior Wood Veneer Protected with PPF Since New