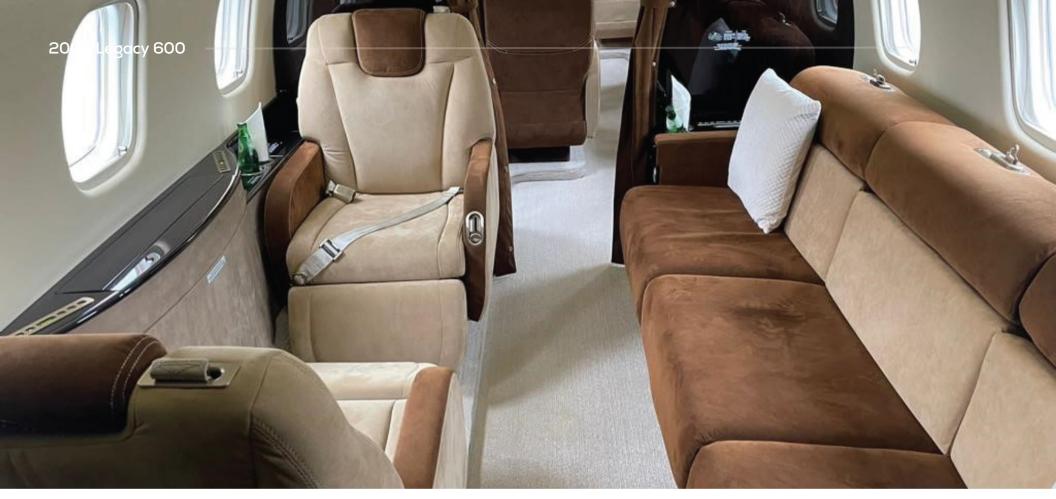

## Interior:

- 17" WideScreen Display
- 110 VAC Outlets
- Executive Tables
- Aft Cabin Vanity with Flushing and Externally Serviceable Toilet
- Forward Crew Toilet
- Air Show
- Cabin Server
- CD Player
- Certified Jump Seat
- Coffee Pot

- DVD Player
- Enclosed Lavatory
- Ice Bin
- Kitchen Sink
- Microwave Oven
- Power Outlet
- Satellite Phone
- Video Monitors
- Wi-Fi (Ground Based)
- Wi-Fi (Satellite Based)