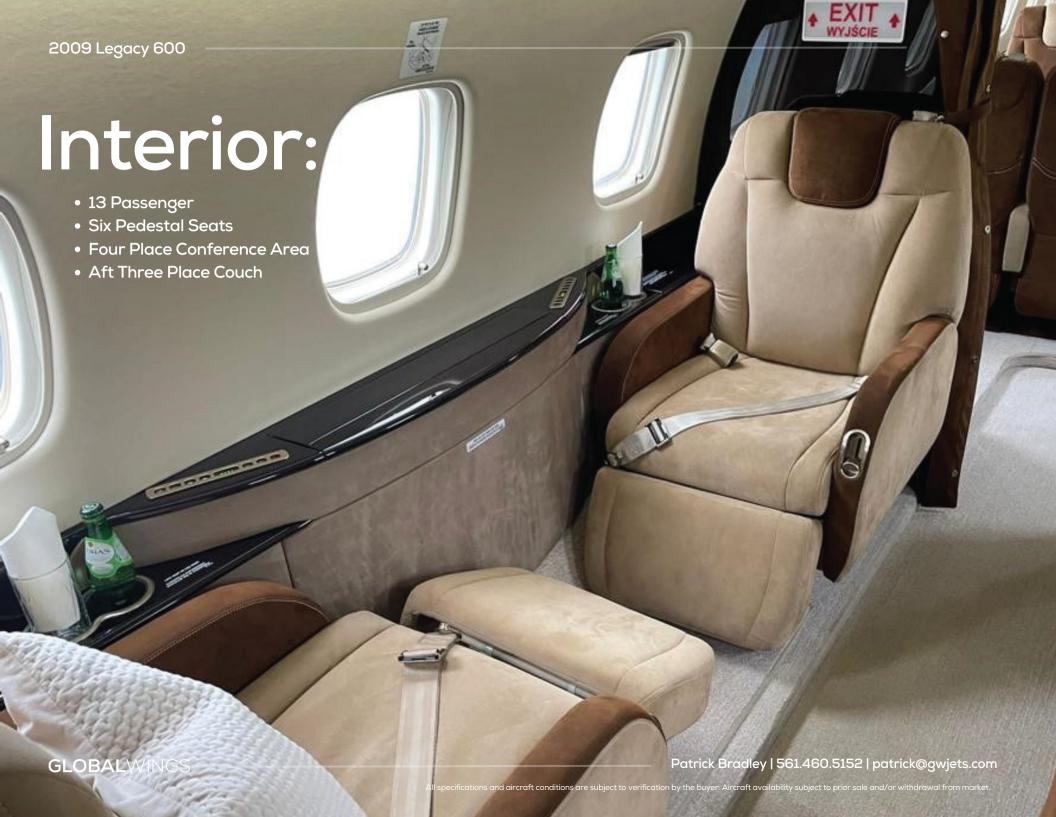

## Interior:

- 17" WideScreen Display
- 110 VAC Outlets
- Executive Tables
- Aft Cabin Vanity with Flushing and Externally Serviceable Toilet
- Forward Crew Toilet
- Air Show
- Cabin Server
- CD Player
- Certified Jump Seat
- Coffee Pot

- DVD Player
- Enclosed Lavatory
- Ice Bin
- Kitchen Sink
- Microwave Oven
- Power Outlet
- Satellite Phone
- Video Monitors
- Wi-Fi (Ground Based)
- Wi-Fi (Satellite Based)