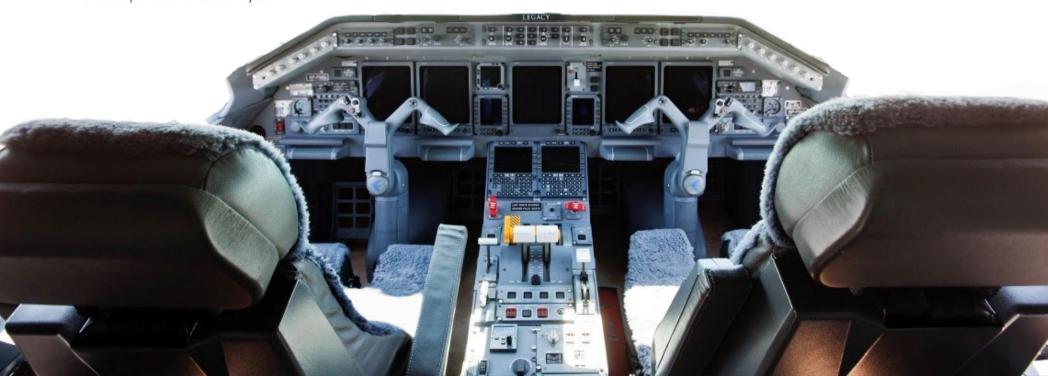

### Standard Equipment:

- VHF-COM1/2 Honeywell Inc. RCZ-833K
- COM1-2 and NAV 1-2 Mgmt Sys Honeywell Inc. RM-855
- VHF-COM3 Honeywell Inc. CM-950
- HF-COM Honeywell Inc. KRX1053
- Audio-System Honeywell Inc. AV-850
- ELT Artex C406-2
- Transponder Honeywell Inc. RCZ833K
- VHF-NAV 1 VHF NAV 2 Honeywell Inc. RNZ-851
- Altitude Alerter Honeywell Inc.
- Long Range/RNAV Navigation system Honeywell Inc. NZ-2000 NZ5.2
- Glide Slope Receiver Sensor System

- Marker Reciver Chelton LTD
- ADF Honeywell Inc.
- DME Chelton LTDWeather Radar System Honeywell Inc. WU-880
- GPWS/TAWS/Wind Shear Waring Honeywell Inc.
- Radio Altimeter Honeywell Inc. RT-300
- Autopilot/Flightdirector Honeywell Inc. PC400/IC600
- FDR/CVR Honeywell Inc.
- ACASII/TCASII Honeywell Inc. TCAS 2000
- Air Data System Honeywell Inc. AZ-850
- Passive Thunderstorm Detection System Honeywell Inc. WU-880